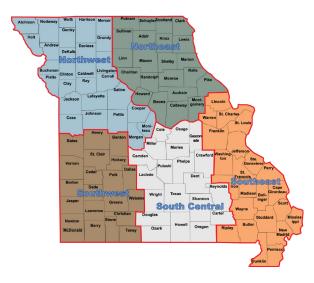

# Rural Grimes Investigative Regions

## **Northwest Region**

*Troop H Headquarters* 3525 North Belt Highway St. Joseph, MO 64506-1370

*Troop A Headquarters* 504 S. E. Blue Parkway Lee's Summit, MO 64063-4351

#### **Northeast Region**

*Troop B Headquarters* 308 Pine Crest Drive Macon, MO 63552-1030

## **Southeast Region**

*Troop E Headquarters* 4947 Highway 67 North Poplar Bluff, MO 63901-8719

*Troop C Headquarters* 891 Technology Drive Weldon Spring, MO 63304

## **South Central Region**

Troop F Headquarters PO Box 568 Jefferson City, MO 65102-0568

*Troop G Headquarters* P.O. Box 10, Business U.S. 60-63 Willow Springs, MO 65793-0010

> *Troop I Headquarters* P.O. Box 128 Rolla, MO 65402-0128

#### **Southwest Region**

*Troop D Headquarters* 3131 East Kearney Street Springfield, MO 65803-5044

**Report Rural Crime** 1-888-484-TIPS (8477) or www.morciu.org