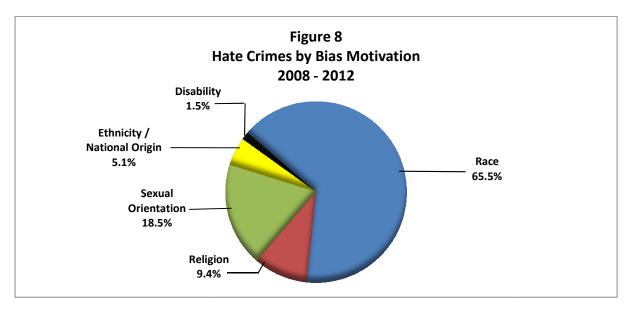

For the past five years, 361 of 551 (65.5%) of all reported hate crimes were motivated by a racial bias. **Figure 8** indicates that 18.5% of 2008 through 2012 hate crimes involved a sexual orientation bias, 9.4% involved a religious bias, and 5.1% involved an ethnicity bias. A bias motivation of anti-disability accounted for 1.5% of all hate crimes.