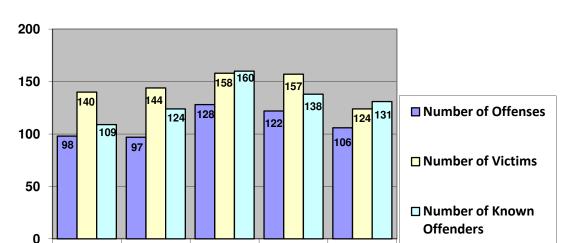

#### OFFENSE DATA

As indicated in **Figure 1**, the number of hate crime offenses decreased from 122 in 2011 to 106 in 2012. This 13.1% decrease followed a previous decrease of 4.7% in reported hate crimes from 2010 (128) to 2011.

#### **OFFENDER DATA**

When reporting a hate crime offense, law enforcement agencies are requested to identify the number of offenders (if possible) and apparent race of the offender or offenders as a group. The gender and age of the offender (when known) are not characteristics collected as part of the hate crime data. As previously indicated in **Figure 1**, there were 131 known offenders identified within 106 hate crime offenses in 2012. With a 13.1% decrease in hate crime offenses from 2011 to 2012, the number of known offenders also decreased by 5.1%.