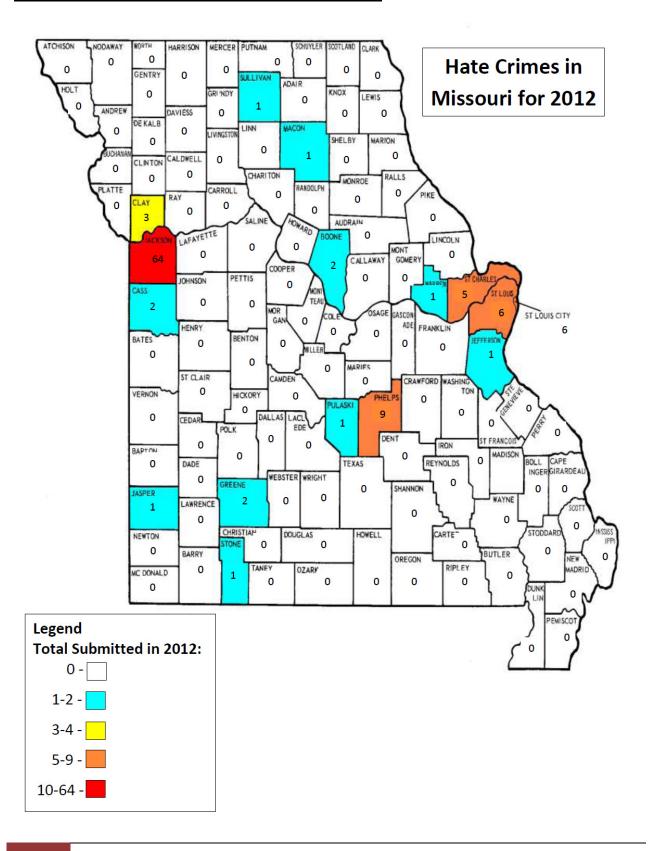

#### **MAJOR FINDINGS FOR 2012**

- There were a total of 106 hate crime offenses reported in 2012, a decrease of 13.1% from 2011 (122).
- 29 Missouri law enforcement agencies, located across 16 counties, reported at least one hate crime offense.
- Hate crimes were committed against 124 victims by 131 known offenders.
- Hate crimes were most frequently committed against individuals (91.5%).
- The most frequently reported offenses were property damage/vandalism (32.1%), simple assault (24.5%), and intimidation (17.9%).
- Hate crimes were most frequently committed at a residence (44.3%), on a highway/road/alley/street (22.6%), or at a school/college (7.5%).
- The most frequently reported bias motivations were race (60.4%) and sexual orientation (19.8%).
- Anti-black was the bias motivation reported in 67.2% of all anti-racial hate crimes, with anti-homosexuality (gay and lesbian) reported in 52.4% of all anti-sexual orientation hate crimes.

Law enforcement must select one of 25 possible locations when submitting monthly hate crime offense data. As outlined in **Figure 7**, 47 of 106 (44.3%) of all hate crimes occurred at a residence, 24 (22.6%) occurred at a highway/road/alley/street, and eight of 106 (7.5%) were at a school/college. The remaining 27 of 106 (25.5%) hate crimes occurred in a number of other locations such as parking lots/garages, bars/nightclubs, convenience stores, and restaurants.