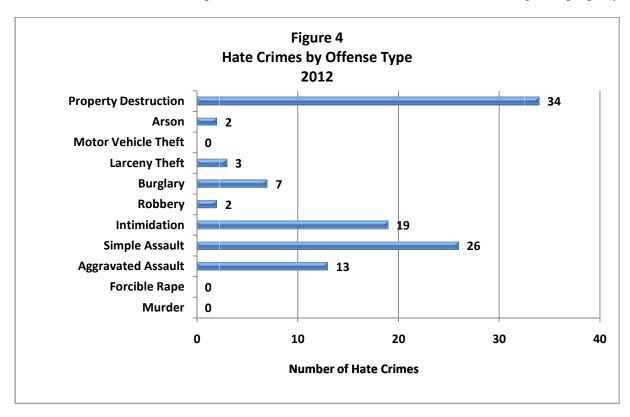

Per **Figures 4 & 5**, simple assault accounted for 26 of 106 (24.5%) of all reported offenses in 2012 and 44.8% of all crimes against persons. Per **Figures 4 & 6**, property destruction accounted for 34 of 106 (32.1%) of all reported offenses in 2012, but 70.8% of all crimes against property.

Table 2

Hate Crime Offenses, Victims, and Known Offenders by Offense Type 2012

| Offense type                          | Offenses | Victims | Known<br>offenders |
|---------------------------------------|----------|---------|--------------------|
| Total                                 | 106      | 124     | 131                |
| Crimes against persons:               | 58       | 71      | 84                 |
| Murder and non-negligent manslaughter | 0        | 0       | 0                  |
| Forcible rape                         | 0        | 0       | 0                  |
| Aggravated assault                    | 13       | 19      | 29                 |
| Simple assault                        | 26       | 27      | 35                 |
| Intimidation                          | 19       | 25      | 20                 |
| Other                                 | 0        | 0       | 0                  |
| Crimes against property:              | 48       | 53      | 47                 |
| Robbery                               | 2        | 3       | 7                  |
| Burglary                              | 7        | 7       | 11                 |
| Larceny-theft                         | 3        | 5       | 3                  |
| Motor vehicle theft                   | 0        | 0       | 0                  |
| Arson                                 | 2        | 2       | 2                  |
| Destruction/damage/vandalism          | 34       | 36      | 24                 |
| Other                                 | 0        | 0       | 0                  |