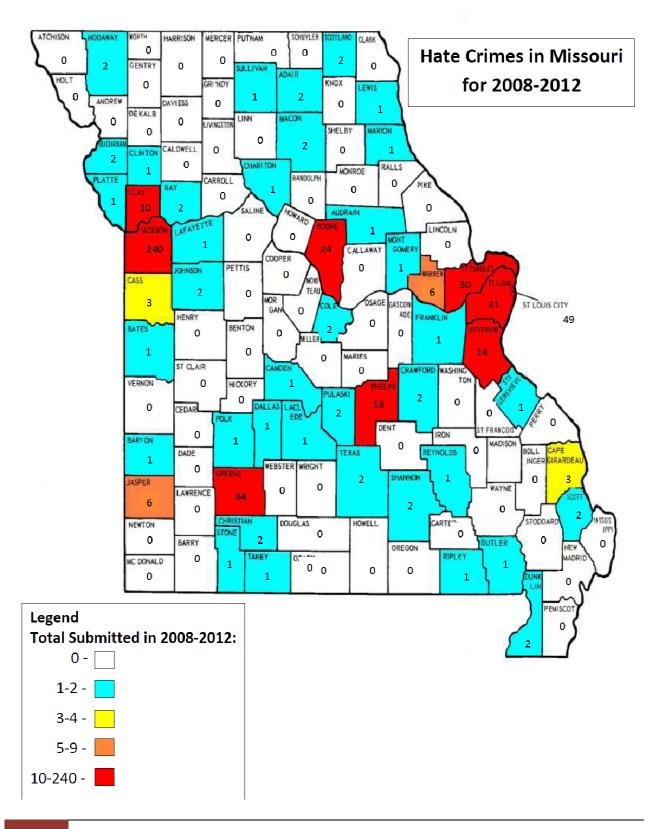

For the past five years, 361 of 551 (65.5%) of all reported hate crimes were motivated by a racial bias. **Figure 8** indicates that 18.5% of 2008 through 2012 hate crimes involved a sexual orientation bias, 9.4% involved a religious bias, and 5.1% involved an ethnicity bias. A bias motivation of anti-disability accounted for 1.5% of all hate crimes.