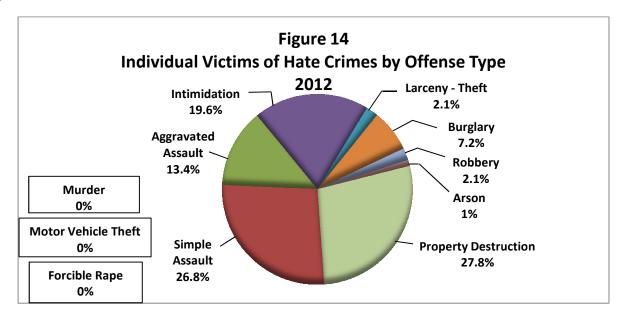

As shown in **Figure 14**, individuals are most often the victim of property destruction (27.8%), simple assault (26.8%), intimidation (19.6%), or aggravated assault (13.4%). The offenses of burglary (7.2%), robbery (2.1%), larceny-theft (2.1%), and arson (1%) were also committed against individuals in 2012 hate crimes.