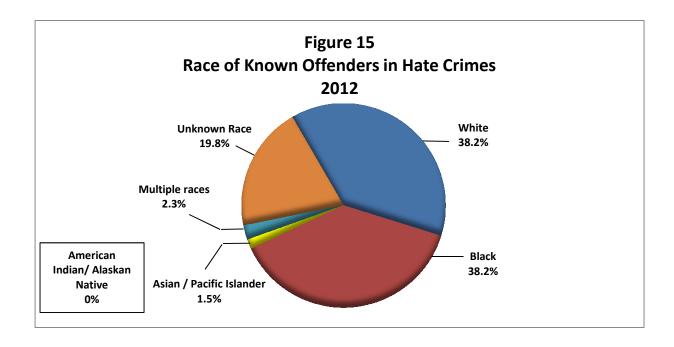

Per **Figure 15**, most hate crimes reported in 2012 were committed by both white and black offenders who each represent 38.2% of all known offenders. Victims were unsure of the race in 19.8% of all 2012 hate crime offenders although they knew the number of offenders involved. Additionally, 1.5% of all offenders in 2012 hate crimes were identified by victims as having a race of Asian/Pacific Islander.