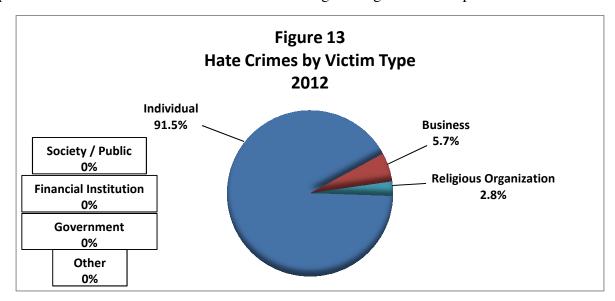

#### **VICTIM DATA**

The MoUCR Program collects data on the type of victims of hate crimes which may involve multiple victims and victim types. In 2012, 124 victims were identified in 106 hate crime offenses, with the overwhelming majority (91.5%) being individuals. Per **Figure 13**, businesses represented 5.7% of total hate crime victims and religious organizations represented 2.8%.