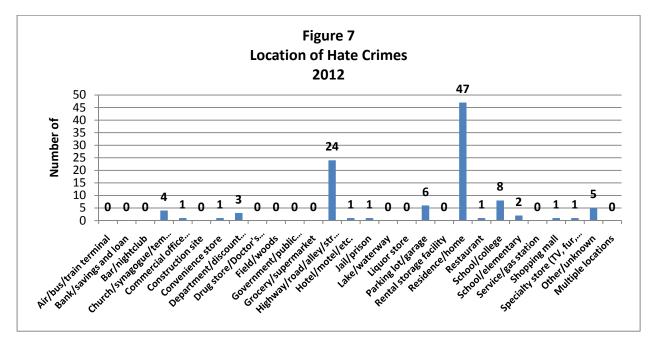

Law enforcement must select one of 25 possible locations when submitting monthly hate crime offense data. As outlined in **Figure 7**, 47 of 106 (44.3%) of all hate crimes occurred at a residence, 24 (22.6%) occurred at a highway/road/alley/street, and eight of 106 (7.5%) were at a school/college. The remaining 27 of 106 (25.5%) hate crimes occurred in a number of other locations such as parking lots/garages, bars/nightclubs, convenience stores, and restaurants.

# **Hate Crime Offenses Bias Motivation by Location** 2012

|                                     |                   |      |          | Bias motiv            | vation                           |            |
|-------------------------------------|-------------------|------|----------|-----------------------|----------------------------------|------------|
| Location                            | Total<br>offenses | Race | Religion | Sexual<br>orientation | Ethnicity/<br>national<br>origin | Disability |
| Total                               | 106               | 64   | 10       | 21                    | 4                                | 7          |
| Air/bus/train terminal              | 0                 | 0    | 0        | 0                     | 0                                | 0          |
| Bank/savings and loan               | 0                 | 0    | 0        | 0                     | 0                                | 0          |
| Bar/nightclub                       | 0                 | 0    | 0        | 0                     | 0                                | 0          |
| Church/synagogue/temple             | 4                 | 0    | 4        | 0                     | 0                                | 0          |
| Commercial office building          | 1                 | 0    | 1        | 0                     | 0                                | 0          |
| Construction site                   | 0                 | 0    | 0        | 0                     | 0                                | 0          |
| Convenience store                   | 1                 | 1    | 0        | 0                     | 0                                | 0          |
| Department/discount store           | 3                 | 3    | 0        | 0                     | 0                                | 0          |
| Drug store/Doctor's office/hospital | 0                 | 0    | 0        | 0                     | 0                                | 0          |
| Field/woods                         | 0                 | 0    | 0        | 0                     | 0                                | 0          |
| Government/public building          | 0                 | 0    | 0        | 0                     | 0                                | 0          |
| Grocery/supermarket                 | 0                 | 0    | 0        | 0                     | 0                                | 0          |
| Highway/road/alley/street           | 24                | 18   | 1        | 4                     | 1                                | 0          |
| Hotel/motel/etc.                    | 1                 | 0    | 0        | 0                     | 1                                | 0          |
| Jail/prison                         | 1                 | 1    | 0        | 0                     | 0                                | 0          |
| Lake/waterway                       | 0                 | 0    | 0        | 0                     | 0                                | 0          |
| Liquor store                        | 0                 | 0    | 0        | 0                     | 0                                | 0          |
| Parking lot/garage                  | 6                 | 1    | 1        | 3                     | 0                                | 1          |
| Rental storage facility             | 0                 | 0    | 0        | 0                     | 0                                | 0          |
| Residence/home                      | 47                | 33   | 1        | 6                     | 2                                | 5          |
| Restaurant                          | 1                 | 0    | 0        | 1                     | 0                                | 0          |
| School/college                      | 8                 | 4    | 0        | 4                     | 0                                | 0          |
| Service/gas station                 | 2                 | 1    | 0        | 1                     | 0                                | 0          |
| Specialty store (TV, fur, etc.)     | 0                 | 0    | 0        | 0                     | 0                                | 0          |
| Other/unknown                       | 1                 | 0    | 0        | 1                     | 0                                | 0          |
| Multiple locations                  | 1                 | 1    | 0        | 0                     | 0                                | 0          |