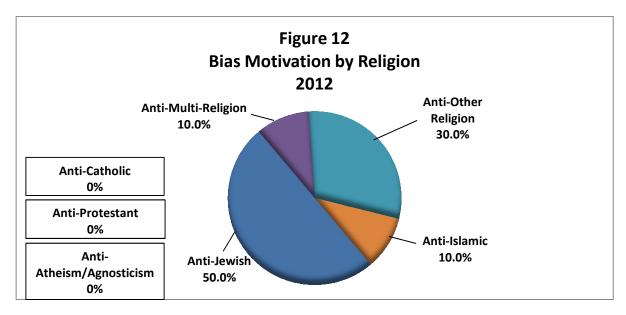

**Figure 12** indicates that Anti-Jewish was the most frequent religious bias motivation, accounting for 50% of the total religion bias motivations. Anti-multi-religion and Anti-Islamic represented 10% while anti-other religion represented 30% of religious-based hate crimes.