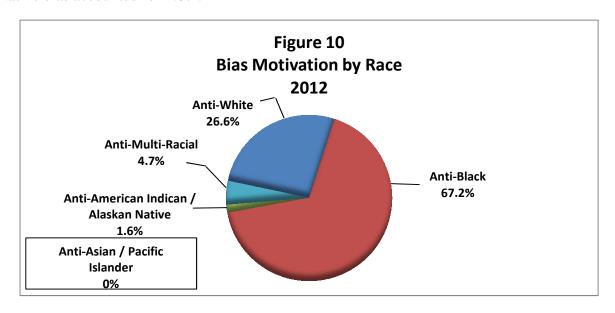

As indicated in **Figure 10**, the most frequently reported racially-biased bias motivation in 2012 was Anti-Black (67.2%). An anti-white bias was reported in 26.6% of racially-based hate crimes and anti-multi-racial bias was reported in 4.7% of the total. Anti-American Indian/Alaskan Native bias accounted for 1.6%.