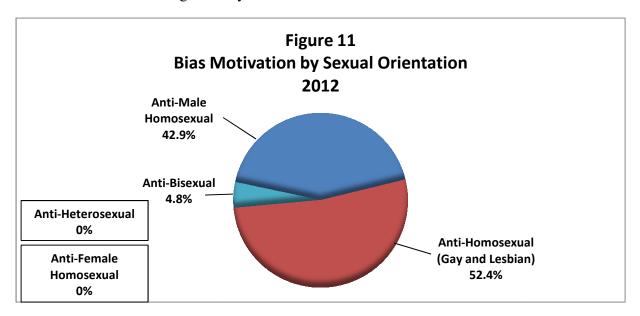

Per **Figure 11**, all sexual orientation based hate crimes in 2012 involved a bias against homosexuality. Gay and lesbian anti-homosexual bias accounted for 52.4% of all hate crimes based on sexual orientation. Anti-male homosexual bias (42.9%) and anti-bisexual bias (4.8%) accounted for the remaining sexually oriented based hate crimes.