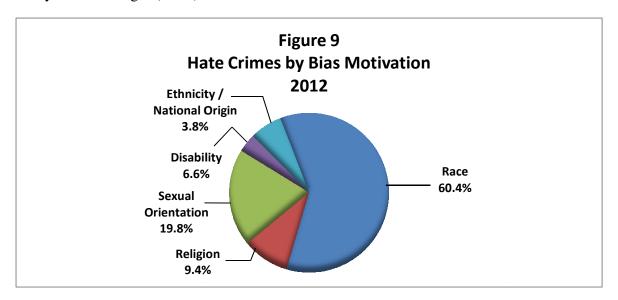

This racially biased trend was supported in 2012. As indicated in **Figure 9**, race was again the bias motivation in the majority of all hate crimes reported in 2012 (60.4%). This bias motivation of race was followed by sexual orientation (19.8%), religion (9.4%), disability (6.6%), and ethnicity/national origin (3.8%).