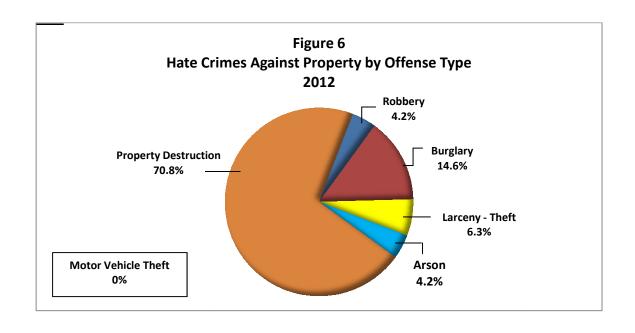

Per **Figures 4 & 5**, simple assault accounted for 26 of 106 (24.5%) of all reported offenses in 2012 and 44.8% of all crimes against persons. Per **Figures 4 & 6**, property destruction accounted for 34 of 106 (32.1%) of all reported offenses in 2012, but 70.8% of all crimes against property.