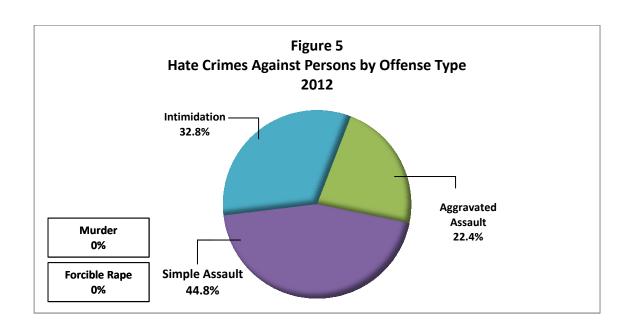

Per **Figures 4 & 5**, simple assault accounted for 26 of 106 (24.5%) of all reported offenses in 2012 and 44.8% of all crimes against persons. Per **Figures 4 & 6**, property destruction accounted for 34 of 106 (32.1%) of all reported offenses in 2012, but 70.8% of all crimes against property.

As shown in **Figure 14**, individuals are most often the victim of property destruction (27.8%), simple assault (26.8%), intimidation (19.6%), or aggravated assault (13.4%). The offenses of burglary (7.2%), robbery (2.1%), larceny-theft (2.1%), and arson (1%) were also committed against individuals in 2012 hate crimes.